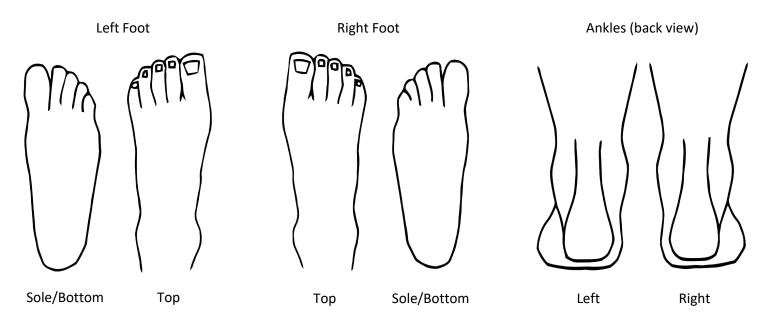

## PAIN/DISCOMFORT LOCATION INDICATOR

Please mark (with an X) the area or areas where you are experiencing pain or discomfort.

On a scale of 1 to 10, how would you rate your current pain level?